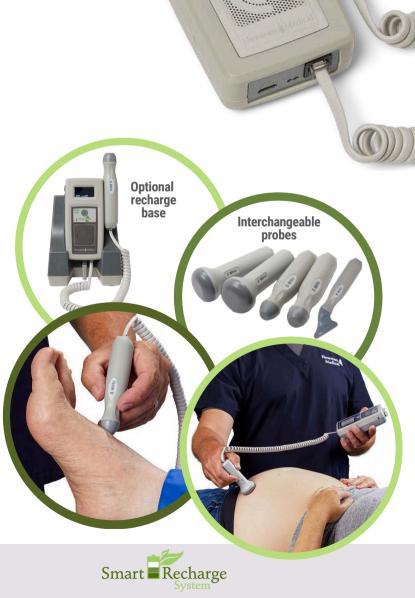

## Heart Rate Display, Rechargeable, Pocket-Sized

with interchangeable probes for vascular and fetal applications

REAL PEOPLE MADE IN REAL SUPPORT NO ROBOTS. NO RUNAROUND JUST REAL HELP SA

j.

The DigiDop II handheld Doppler combines advanced technology with ultimate portability. Made with pride in the USA using high-guality materials, this compact diagnostic tool delivers exceptional Digital Sound Clarity<sup>™</sup> technology in a pocket-sized design. Its ergonomic form factor makes it perfect for mobile healthcare professionals.

## **DigiDop II Features**

- · Made in the USA with high-guality materials
- Comprehensive 5-year warranty coverage •
- Large, bright display
- Ultra-compact, pocket-sized design
- Ergonomic shape for comfortable handling
- Maximum portability without sacrificing performance
- Optional recharge base for convenience

SIMPLIFY VASCULAR ASSESSMENTS WITH THE STEADYDOP PROBE

Its unique stethoscope-like grip and optimized design ensure easy vessel tracking. Compatible with Newman Medical's DigiDop & simpleABI systems. Optional accessory. Contact your Newman Medical rep for details.