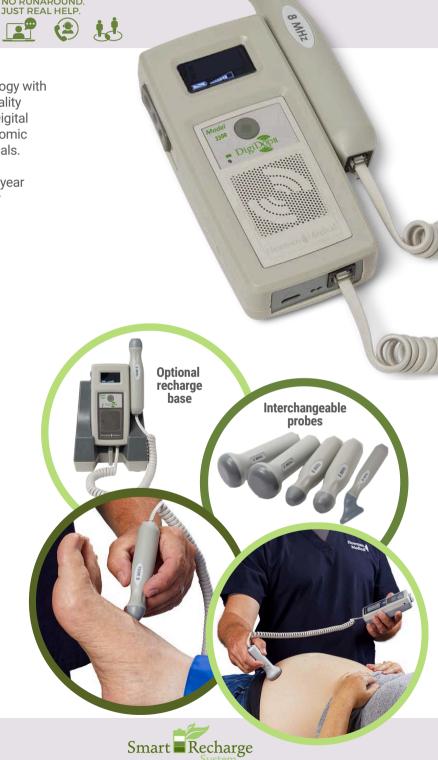

REAL PEOPLE REAL SUPPORT NO ROBOTS. NO RUNAROUND.

The DigiDop II handheld Doppler combines advanced technology with ultimate portability. Made with pride in the USA using high-quality materials, this compact diagnostic tool delivers exceptional Digital Sound Clarity<sup>™</sup> technology in a pocket-sized design. Its ergonomic form factor makes it perfect for mobile healthcare professionals.

Like all DigiDop products, it comes with an industry-leading 5-year warranty covering all parts and labor, with zero hidden fees or diagnostic charges.

## DigiDop II Features

- · Made in the USA with high-quality materials
- Comprehensive 5-year warranty coverage
- Ultra-compact, pocket-sized design
- Ergonomic shape for comfortable handling
- Maximum portability without sacrificing performance
- Optional recharge base for convenience

## DD-330R Ordering Info

| Model       | Description                                                | Pkg. |
|-------------|------------------------------------------------------------|------|
| DD-330R-D2  | Non-Display, Rechargeable,<br>2 MHz fetal probe            | 1/ea |
| DD-330R-D2W | Non-Display, Rechargeable,<br>2 MHz waterproof fetal probe | 1/ea |
| DD-330R-D3  | Non-Display, Rechargeable,<br>3 MHz fetal probe            | 1/ea |
| DD-330R-D3W | Non-Display, Rechargeable,<br>3 MHz waterproof fetal probe | 1/ea |
| DD-330R-D5  | Non-Display, Rechargeable,<br>5 MHz vascular probe         | 1/ea |
| DD-330R-D8  | Non-Display, Rechargeable,<br>8 MHz vascular probe         | 1/ea |