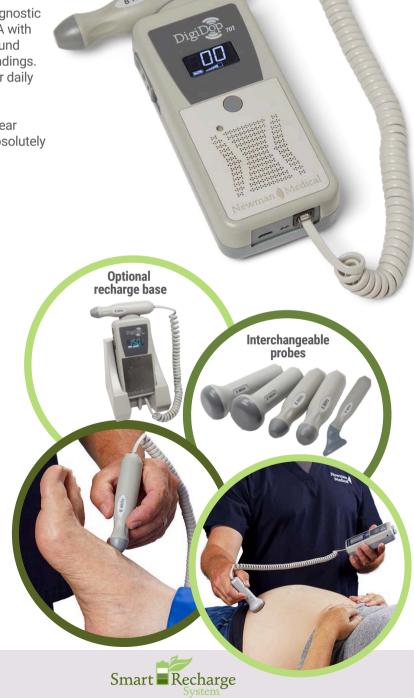

## Heart Rate Display, Rechargeable, Extended Battery Life, Standard Professional Size

With Interchangeable Vascular and Fetal Probes

## INDUSTRY-LEADING YEAR WARRANTY ALL PARTS & LABOR ACCIDENTAL BREAKAGE NO DIAGNOSTIC FEES NO HIDDEN FEES MINIMAL DOWN TIME

REAL PEOPLE REAL SUPPORT

NO ROBOTS. NO RUNAROUND. JUST REAL HELP.

The DigiDop Classic handheld Doppler delivers exceptional diagnostic performance in a professional-grade package. Made in the USA with premium materials, this standard-sized unit features Digital Sound Clarity™ technology for superior sound quality and accurate readings. Its comfortable grip and robust construction make it perfect for daily clinical use.

## **DigiDop Classic Features**

- · Made in the USA with high-quality materials
- Comprehensive 5-year warranty coverage
- Standard professional size for optimal handling
- Extended battery life for uninterrupted use
- · Comfortable grip for extended sessions
- Optional recharge base for convenience