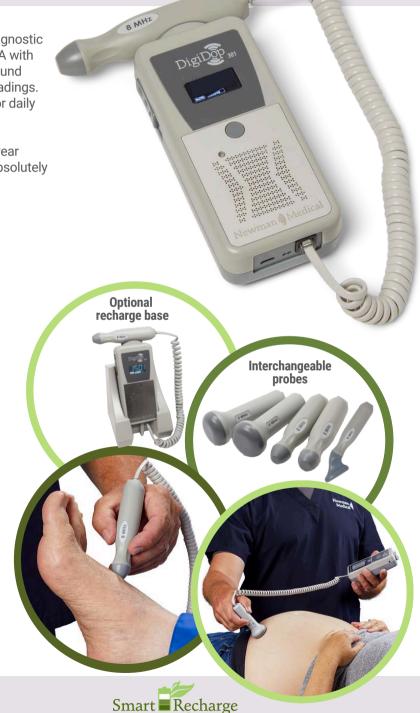

Non-Display, Rechargeable, Extended Battery Life, Standard Professional Size With Interchangeable Vascular and Fetal Probes

j,

The DigiDop Classic handheld Doppler delivers exceptional diagnostic performance in a professional-grade package. Made in the USA with premium materials, this standard-sized unit features Digital Sound Clarity<sup>™</sup> technology for superior sound quality and accurate readings. Its comfortable grip and robust construction make it perfect for daily clinical use.

## **DigiDop Classic Features**

- Made in the USA with high-guality materials
- Comprehensive 5-year warranty coverage •
- Standard professional size for optimal handling •
- Extended battery life for uninterrupted use .
- Comfortable grip for extended sessions •
- Optional recharge base for convenience

## DD-301 Ordering Info

| Model      | Description                                                | Pkg. |
|------------|------------------------------------------------------------|------|
| DD-301-D2  | Non-Display, Rechargeable,<br>2 MHz fetal probe            | 1/ea |
| DD-301-D2W | Non-Display, Rechargeable,<br>2 MHz waterproof fetal probe | 1/ea |
| DD-301-D3  | Non-Display, Rechargeable,<br>3 MHz fetal probe            | 1/ea |
| DD-301-D3W | Non-Display, Rechargeable,<br>3 MHz waterproof fetal probe | 1/ea |
| DD-301-D5  | Non-Display, Rechargeable,<br>5 MHz vascular probe         | 1/ea |
| DD-301-D8  | Non-Display, Rechargeable,<br>8 MHz vascular probe         | 1/ea |