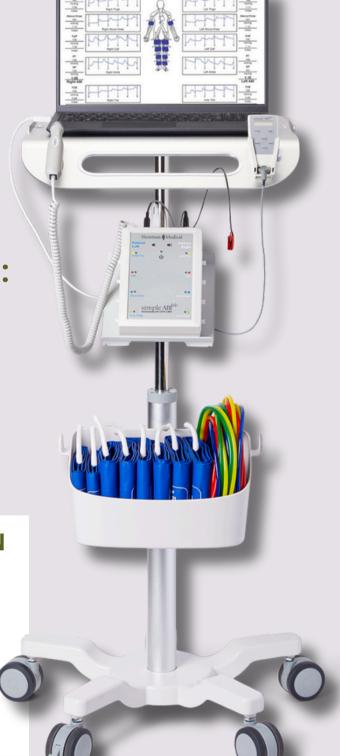

## FREE PC & SteadyDop Vascular Probe with ANY Cuff-Link Purchase

TRADE IN YOUR CURRENT ABI

(ANY MAKE/MODEL)

FOR A SIMPLEABI CUFF-LINK

& GET A CASH REBATE
FOR YOUR TRADE-IN.

## **TRADE-IN REBATE VALUES:**

- SIMPLEABI-400CL = \$800
- SIMPLEABI-450CL = \$1200
- SIMPLEABI-500CL = \$1300
- SIMPLEABI-600CL = \$1500

**Click for more information** 