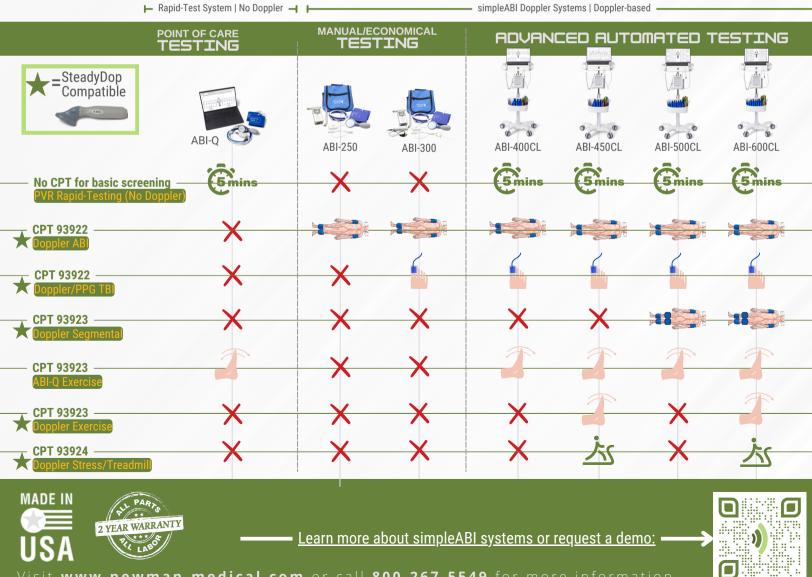

### CPT CODES PER SYSTEM/EXAM TYPE

Visit www.newman-medical.com or call 800-267-5549 for more information