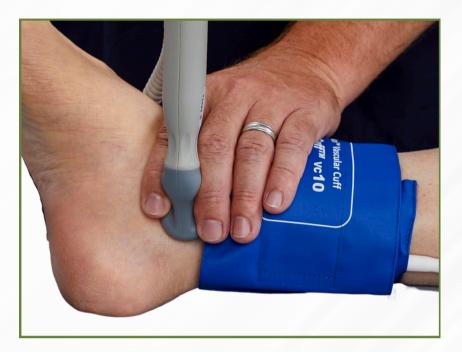

#### FAST, ACCURATE, AND CONFIDENT PAD TESTING WITH STEADYDOP.

The perfect companion for your simpleABI Cuff-Link or manual simpleABI system.