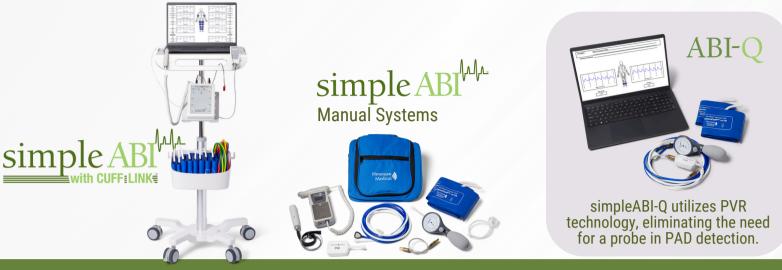

Experience a new level of precision with a probe designed for stability, comfort, and seamless integration with your existing Newman Medical equipment.