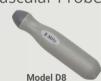

### DigiDop 901

- Ideal for hospital use
- Clear stereo sound from dual top speakers
- Two probe cradles
- Standard drop-on charging pyramid
- Optional wall mount recharger

Vascular Probes

8MHz Vascular Probe

Model DPPG

2MHz Fetal Probe

Model D3

Model D3W 3MHz Waterproof Fetal Probe

includes toe cuff

How to build your Doppler

| DOPPLER CODE      |                          |                            | - PROBE CODE           |                                |
|-------------------|--------------------------|----------------------------|------------------------|--------------------------------|
| Doppler           |                          |                            | Probe                  |                                |
|                   | DD-300                   | Basic                      | D2                     | 2MHz fetal probe               |
| DigiDop "Classic" | DD-301 Basi              | c+Recharge                 | D2W                    | 2MHz waterproof                |
|                   | DD-700                   | HR Display                 | DZW                    | fetal probe                    |
|                   | DD-701 HR Displa         | y+Recharge                 | D3                     | 3MHz fetal probe               |
|                   | DD-901 HR Displa         | Tabletop +<br>y + Recharge | D3W                    | 3MHz waterproof<br>fetal probe |
| •                 | DD-330                   | Basic                      | D5                     | 5MHz vascular probe            |
| DigiDop II        | DD-330R Basic + Recharge |                            | D8 8MHz vascular probe |                                |
|                   | DD-770 HR Display        |                            |                        |                                |
|                   | DD-770R HR Displa        | v + Recharge               | DPPG                   | Audio PPG probe-               |