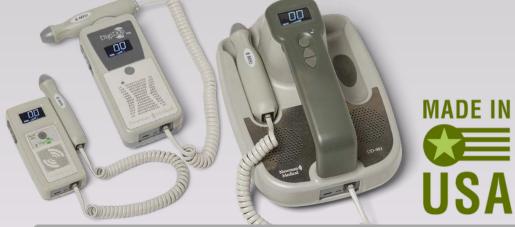

#### **DigiDop Classic**

- Standard size
- Superior battery endurance compared to competitors

### DigiDop II

- Compact size
- Comfortable palm-fitting design
- Equivalent battery endurance to competitors

### DigiDop 901

- Ideal for hospital use
- Clear stereo sound from dual top speakers
- Two probe cradles
- Standard drop-on charging pyramid
- Optional wall mount recharger

Vascular Probes

8MHz Vascular Probe