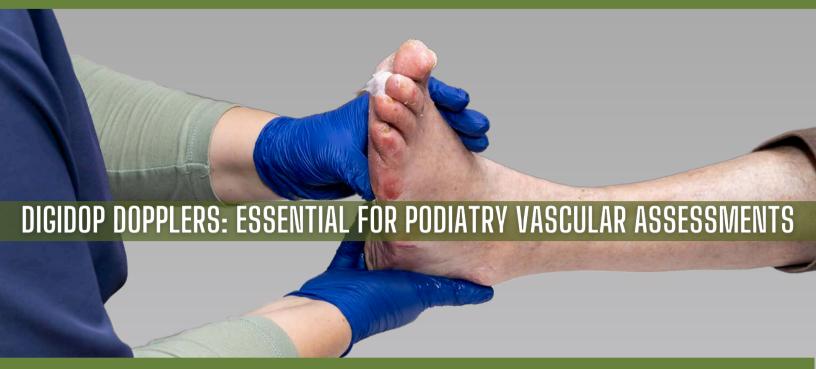

## **PODIATRY CLINICS**

Podiatrists need reliable tools to assess blood flow in the feet and ankles, where vascular disease often first appears. DigiDop Dopplers by Newman Medical empower your practice to provide early detection, accurate diagnosis, and optimized treatment plans.

### 5-YEAR WARRANTY

- All parts & labor
- No diagnostic fees
- No hidden fees
- No down time

DigiDop Dopplers enhance your capabilities:

- Early Detection: Clearly assess blood flow, aiding in the early detection of vascular disease.
- Monitor Progression: Track changes in blood flow to evaluate treatment effectiveness.
- Improved Outcomes: Enhance diagnostic accuracy and optimize patient care plans.