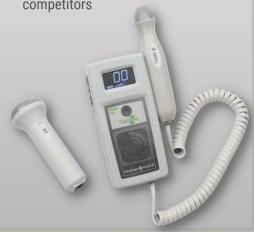

#### DigiDop II

- Compact size
- Comfortable palm-fitting design
- Equivalent battery endurance to competitors