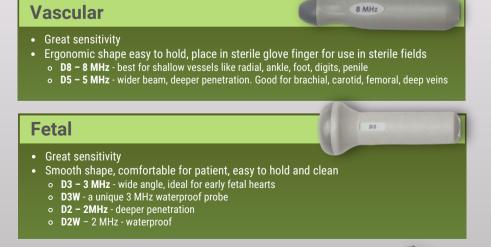

#### DigiDop 901

- Ideal for hospital use
- Clear stereo sound from dual top speakers
- Two probe cradles
- Standard drop-on charging pyramid
- Optional wall mount recharger

Vascular Probes

8MHz Vascular Probe

Model DPPG

2MHz Fetal Probe

Model D3

Model D3W 3MHz Waterproof Fetal Probe

includes toe cuff

How to build your Doppler

| DOPPLER CODE      |                          |                            | - PROBE CODE           |                                |
|-------------------|--------------------------|----------------------------|------------------------|--------------------------------|
| Doppler           |                          |                            | Probe                  |                                |
|                   | DD-300                   | Basic                      | D2                     | 2MHz fetal probe               |
| DigiDop "Classic" | DD-301 Basi              | c+Recharge                 | D2W                    | 2MHz waterproof                |
|                   | DD-700                   | HR Display                 | DZW                    | fetal probe                    |
|                   | DD-701 HR Displa         | y+Recharge                 | D3                     | 3MHz fetal probe               |
|                   | DD-901 HR Displa         | Tabletop +<br>y + Recharge | D3W                    | 3MHz waterproof<br>fetal probe |
| •                 | DD-330                   | Basic                      | D5                     | 5MHz vascular probe            |
| DigiDop II        | DD-330R Basic + Recharge |                            | D8 8MHz vascular probe |                                |
|                   | DD-770 HR Display        |                            |                        |                                |
|                   | DD-770R HR Displa        | v + Recharge               | DPPG                   | Audio PPG probe-               |