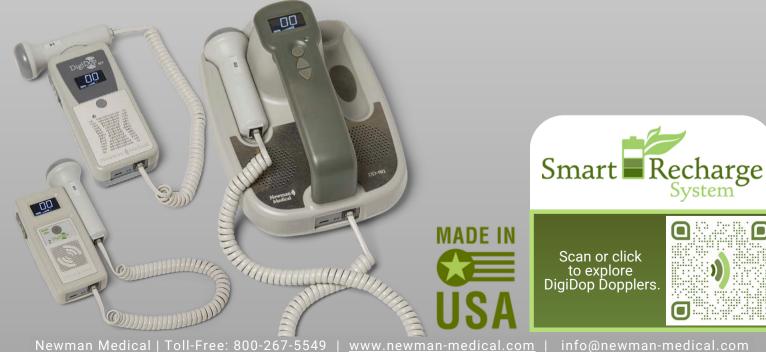

# DIGIDOP DOPPLERS: ELEVATING OBSTETRIC CARE IN YOUR PRACTICE BACKED BY AN INDUSTRY-LEADING 5-YEAR WARRANTY

Designed with the needs of busy OBGYN practices in mind, DigiDop delivers exceptional performance, reliability, and value.

## i Dop Professional and Sensitive Dopplers

Over 45 years in the marketplace; a testament to our longevity and success

Made in the USA for superior quality and performance

5-year all-inclusive warranty for maximum protection and minimized downtime, headaches

#### DigiDop 901

- Ideal for hospital use
- Clear stereo sound from dual top speakers
- Two probe cradles
- Standard drop-on charging pyramid
- Optional wall mount recharger

Vascular Probes

8MHz Vascular Probe