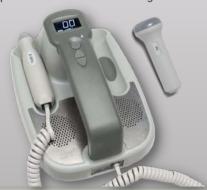

#### DigiDop 901

- Ideal for hospital use
- Clear stereo sound from dual top speakers
- Two probe cradles
- Standard drop-on charging pyramid
- Optional wall mount recharger

Vascular Probes

8MHz Vascular Probe