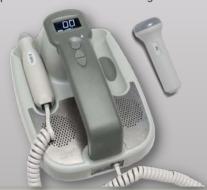

## **RECOMMENDED FOR HOSPITALS:** DD-901 TABLETOP DOPPLER

### DigiDop 901

- Ideal for hospital use
- Clear stereo sound from dual top speakers
- Two probe cradles
- Standard drop-on charging pyramid
- Optional wall mount recharger

Vascular Probes

8MHz Vascular Probe