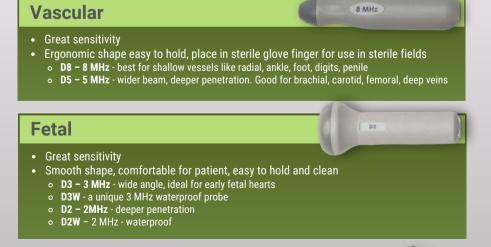

### DigiDop 901

- Ideal for hospital use
- Clear stereo sound from dual top speakers
- Two probe cradles
- Standard drop-on charging pyramid
- Optional wall mount recharger

Vascular Probes

8MHz Vascular Probe

Model DPPG

2MHz Fetal Probe

Model D3

Model D3W 3MHz Waterproof Fetal Probe

includes toe cuff

How to build your Doppler

| DOPPLER CODE      |                          |                            | - PROBE CODE           |                                |
|-------------------|--------------------------|----------------------------|------------------------|--------------------------------|
| Doppler           |                          |                            | Probe                  |                                |
|                   | DD-300                   | Basic                      | D2                     | 2MHz fetal probe               |
| DigiDop "Classic" | DD-301 Basi              | c+Recharge                 | D2W                    | 2MHz waterproof                |
|                   | DD-700                   | HR Display                 | DZW                    | fetal probe                    |
|                   | DD-701 HR Displa         | y+Recharge                 | D3                     | 3MHz fetal probe               |
|                   | DD-901 HR Displa         | Tabletop +<br>y + Recharge | D3W                    | 3MHz waterproof<br>fetal probe |
| •                 | DD-330                   | Basic                      | D5                     | 5MHz vascular probe            |
| DigiDop II        | DD-330R Basic + Recharge |                            | D8 8MHz vascular probe |                                |
|                   | DD-770 HR Display        |                            |                        |                                |
|                   | DD-770R HR Displa        | v + Recharge               | DPPG                   | Audio PPG probe-               |