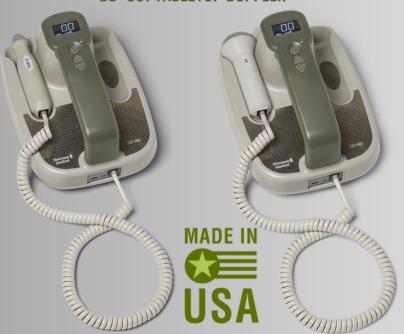

## **RECOMMENDED FOR HOSPITALS:** DD-901 TABLETOP DOPPLER

### DigiDop 901

- Ideal for hospital use
- Clear stereo sound from dual top speakers
- Two probe cradles
- Standard drop-on charging pyramid
- Optional wall mount recharger

Vascular Probes

8MHz Vascular Probe