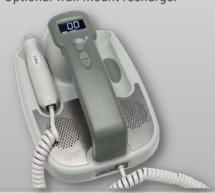

### DigiDop 901

- Ideal for hospital use
- Clear stereo sound from dual top speakers
- Two probe cradles
- Standard drop-on charging pyramid
- Optional wall mount recharger

**DPPG** 

Vascular Probes

Model D8 8MHz Vascular Probe