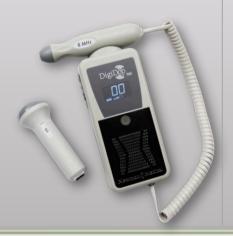

## BEST DIGIDOP DOPPLER FOR EMS / FIRE DEPARTMENTS: OUR TOP PICK

- COMPACT SIZE FITS IN POCKET
- COMFORTABLE PALM-FITTING DESIGN
- EQUIVALENT BATTERY ENDURANCE TO COMPETITORS

### DigiDop II

- Compact size
- Comfortable palm-fitting design
- Equivalent battery endurance to competitors