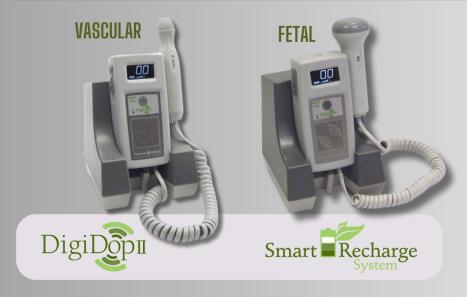

### DigiDop 901

- Ideal for hospital use
- Clear stereo sound from dual top speakers
- Two probe cradles
- Standard drop-on charging pyramid
- Optional wall mount recharger

**DPPG** 

Vascular Probes

Model D8 8MHz Vascular Probe

Model DPPG

2MHz Fetal Probe

Model D3 3MHz Fetal Probe

Model D3W 3MHz Waterproof Fetal Probe

#### Interchangeable probes can be used on any DigiDop