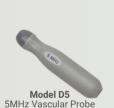

### DigiDop 901

- Ideal for hospital use
- Clear stereo sound from dual top speakers
- Two probe cradles
- Standard drop-on charging pyramid
- Optional wall mount recharger

**DPPG** 

Vascular Probes

Model D8 8MHz Vascular Probe