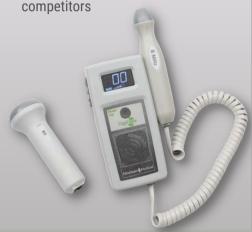

#### **DigiDop Classic**

- Standard size
- Superior battery endurance compared to competitors