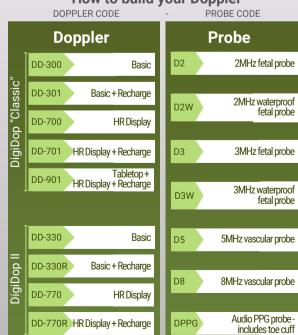

5-year all-inclusive warranty for maximum protection and minimized downtime, headaches



**Best-in-class** customer support; we always answer the phone

#### **DigiDop Classic**

- Standard size
- Superior battery endurance compared to competitors



### DigiDop II

- Compact size
- Comfortable palm-fitting design
- Equivalent battery endurance to competitors



### DigiDop 901

- Ideal for hospital use
- Clear stereo sound from dual top speakers
- Two probe cradles
- Standard drop-on charging pyramid
- Optional wall mount recharger





**DPPG** 

Vascular Probes



Model D8 8MHz Vascular Probe



Model DPPG



2MHz Fetal Probe



Model D3 3MHz Fetal Probe

Model D3W 3MHz Waterproof Fetal Probe

#### Interchangeable probes can be used on any DigiDop



#### How to build your Doppler