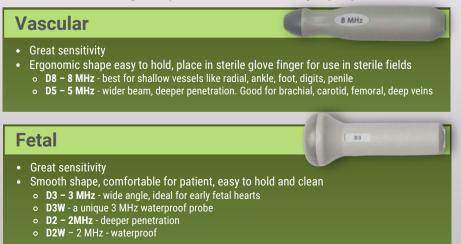

### DigiDop 901

- Ideal for hospital use
- Clear stereo sound from dual top speakers
- Two probe cradles
- Standard drop-on charging pyramid
- Optional wall mount recharger

**DPPG** 

Vascular Probes

Model D8 8MHz Vascular Probe

Model DPPG

2MHz Fetal Probe

Model D3 3MHz Fetal Probe

Model D3W 3MHz Waterproof Fetal Probe