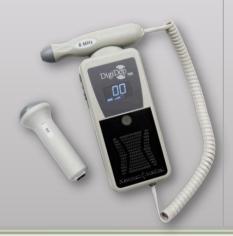

#### **DigiDop Classic**

- Standard size
- Superior battery endurance compared to competitors