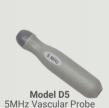

Model DPPG

2MHz Fetal Probe

Model D3

Model D3W 3MHz Waterproof Fetal Probe

includes toe cuff

How to build your Doppler

| DOPPLER CODE      |                          |                            | - PROBE CODE           |                                |
|-------------------|--------------------------|----------------------------|------------------------|--------------------------------|
| Doppler           |                          |                            | Probe                  |                                |
|                   | DD-300                   | Basic                      | D2                     | 2MHz fetal probe               |
| DigiDop "Classic" | DD-301 Basi              | c+Recharge                 | D2W                    | 2MHz waterproof                |
|                   | DD-700                   | HR Display                 | DZW                    | fetal probe                    |
|                   | DD-701 HR Displa         | y+Recharge                 | D3                     | 3MHz fetal probe               |
|                   | DD-901 HR Displa         | Tabletop +<br>y + Recharge | D3W                    | 3MHz waterproof<br>fetal probe |
| •                 | DD-330                   | Basic                      | D5                     | 5MHz vascular probe            |
| DigiDop II        | DD-330R Basic + Recharge |                            | D8 8MHz vascular probe |                                |
|                   | DD-770 HR Display        |                            |                        |                                |
|                   | DD-770R HR Displa        | v + Recharge               | DPPG                   | Audio PPG probe-               |