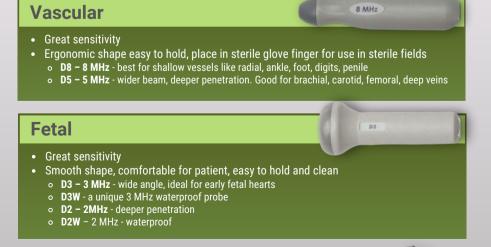

### DigiDop 901

- Ideal for hospital use
- Clear stereo sound from dual top speakers
- Two probe cradles
- Standard drop-on charging pyramid
- Optional wall mount recharger

Vascular Probes

8MHz Vascular Probe

Model DPPG

2MHz Fetal Probe

Model D3

Model D3W 3MHz Waterproof Fetal Probe

includes toe cuff

How to build your Doppler

| DOPPLER CODE      |                          |                            | - PROBE CODE           |                                |
|-------------------|--------------------------|----------------------------|------------------------|--------------------------------|
| Doppler           |                          |                            | Probe                  |                                |
|                   | DD-300                   | Basic                      | D2                     | 2MHz fetal probe               |
| DigiDop "Classic" | DD-301 Basi              | c+Recharge                 | D2W                    | 2MHz waterproof                |
|                   | DD-700                   | HR Display                 | DZW                    | fetal probe                    |
|                   | DD-701 HR Displa         | y+Recharge                 | D3                     | 3MHz fetal probe               |
|                   | DD-901 HR Displa         | Tabletop +<br>y + Recharge | D3W                    | 3MHz waterproof<br>fetal probe |
| •                 | DD-330                   | Basic                      | D5                     | 5MHz vascular probe            |
| DigiDop II        | DD-330R Basic + Recharge |                            | D8 8MHz vascular probe |                                |
|                   | DD-770 HR Display        |                            |                        |                                |
|                   | DD-770R HR Displa        | v + Recharge               | DPPG                   | Audio PPG probe-               |

#### Interchangeable probes can be used on any DigiDop

#### **DPPG**

Unique audio PPG probe for use on digits. Great for toe-brachial studies