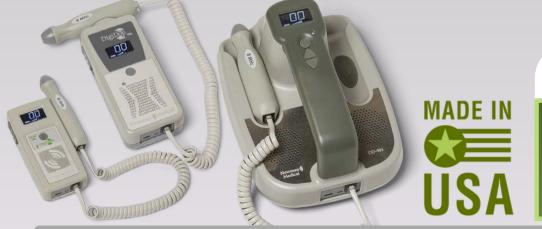

#### **DigiDop Classic**

- Standard size
- Superior battery endurance compared to competitors

### DigiDop II

- Compact size
- Comfortable palm-fitting design
- Equivalent battery endurance to competitors

### DigiDop 901

- Ideal for hospital use
- Clear stereo sound from dual top speakers
- Two probe cradles
- Standard drop-on charging pyramid
- Optional wall mount recharger

Vascular Probes

8MHz Vascular Probe