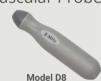

Model DPPG

2MHz Fetal Probe

Model D3

Model D3W 3MHz Waterproof Fetal Probe

includes toe cuff

How to build your Doppler

| DOPPLER CODE      |                          |                            | - PROBE CODE           |                                |
|-------------------|--------------------------|----------------------------|------------------------|--------------------------------|
| Doppler           |                          |                            | Probe                  |                                |
|                   | DD-300                   | Basic                      | D2                     | 2MHz fetal probe               |
| DigiDop "Classic" | DD-301 Basi              | c+Recharge                 | D2W                    | 2MHz waterproof                |
|                   | DD-700                   | HR Display                 | DZW                    | fetal probe                    |
|                   | DD-701 HR Displa         | y+Recharge                 | D3                     | 3MHz fetal probe               |
|                   | DD-901 HR Displa         | Tabletop +<br>y + Recharge | D3W                    | 3MHz waterproof<br>fetal probe |
| •                 | DD-330                   | Basic                      | D5                     | 5MHz vascular probe            |
| DigiDop II        | DD-330R Basic + Recharge |                            | D8 8MHz vascular probe |                                |
|                   | DD-770 HR Display        |                            |                        |                                |
|                   | DD-770R HR Displa        | v + Recharge               | DPPG                   | Audio PPG probe-               |