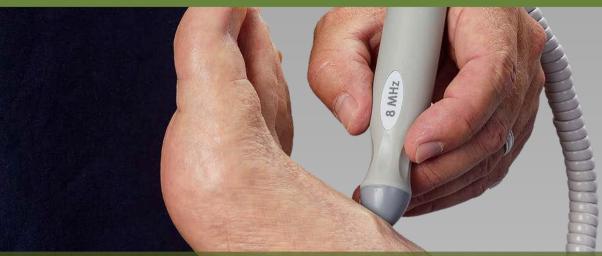

- DigiDop Dopplers enhance your capabilities:Vascular: Clearly assess blood flow in peripheral vessels.
- Cardiology: Aid in the assessment of peripheral artery disease. Improved Patient Care: Enhance diagnostic accuracy and optimize treatment.

### DigiDop 901

- Ideal for hospital use
- Clear stereo sound from dual top speakers
- Two probe cradles
- Standard drop-on charging pyramid
- Optional wall mount recharger

Vascular Probes

8MHz Vascular Probe