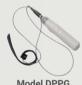

Model DPPG

2MHz Fetal Probe

Model D3

Model D3W 3MHz Waterproof Fetal Probe

includes toe cuff

How to build your Doppler

| DOPPLER CODE      |                          |                            | - PROBE CODE           |                                |
|-------------------|--------------------------|----------------------------|------------------------|--------------------------------|
| Doppler           |                          |                            | Probe                  |                                |
|                   | DD-300                   | Basic                      | D2                     | 2MHz fetal probe               |
| DigiDop "Classic" | DD-301 Basi              | c+Recharge                 | D2W                    | 2MHz waterproof                |
|                   | DD-700                   | HR Display                 | DZW                    | fetal probe                    |
|                   | DD-701 HR Displa         | y+Recharge                 | D3                     | 3MHz fetal probe               |
|                   | DD-901 HR Displa         | Tabletop +<br>y + Recharge | D3W                    | 3MHz waterproof<br>fetal probe |
| •                 | DD-330                   | Basic                      | D5                     | 5MHz vascular probe            |
| DigiDop II        | DD-330R Basic + Recharge |                            | D8 8MHz vascular probe |                                |
|                   | DD-770 HR Display        |                            |                        |                                |
|                   | DD-770R HR Displa        | v + Recharge               | DPPG                   | Audio PPG probe-               |

#### **DPPG**

Unique audio PPG probe for use on digits. Great for toe-brachial studies