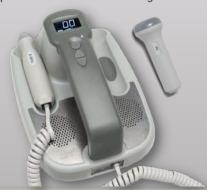

### DigiDop 901

- Ideal for hospital use
- Clear stereo sound from dual top speakers
- Two probe cradles
- Standard drop-on charging pyramid
- Optional wall mount recharger

Vascular Probes

8MHz Vascular Probe