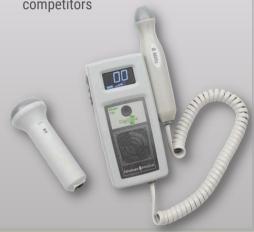

#### **DigiDop Classic**

- Standard size
- Superior battery endurance compared to competitors