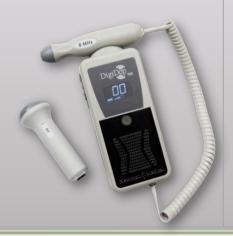

### DigiDop II

- Compact size
- Comfortable palm-fitting design
- Equivalent battery endurance to competitors