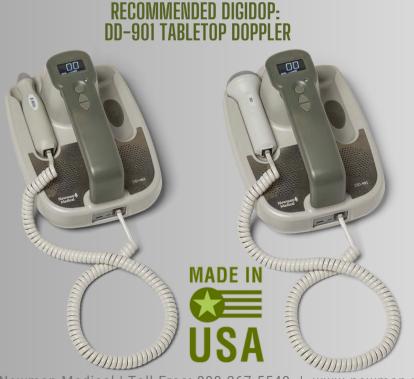

### DigiDop 901

- Ideal for hospital use
- Clear stereo sound from dual top speakers
- Two probe cradles
- Standard drop-on charging pyramid
- Optional wall mount recharger

Vascular Probes

8MHz Vascular Probe