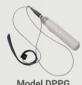

Model DPPG

2MHz Fetal Probe

Model D3

Model D3W 3MHz Waterproof Fetal Probe

includes toe cuff

How to build your Doppler

| DOPPLER CODE      |                        |                            | - PROBE CODE |                                |
|-------------------|------------------------|----------------------------|--------------|--------------------------------|
| Doppler           |                        |                            | Probe        |                                |
|                   | DD-300                 | Basic                      | D2           | 2MHz fetal probe               |
| DigiDop "Classic" | DD-301 Basi            | c + Recharge               | D2W          | 2MHz waterproof                |
|                   | DD-700                 | HR Display                 | DZW          | fetal probe                    |
|                   | DD-701 HR Displa       | y+Recharge                 | D3           | 3MHz fetal probe               |
|                   | DD-901 HR Displa       | Tabletop +<br>y + Recharge | D3W          | 3MHz waterproof<br>fetal probe |
| •                 | DD-330                 | Basic                      | D5           | 5MHz vascular probe            |
| DigiDop II        | DD-330R Basic+Recharge |                            | 0.41         |                                |
|                   | DD-770                 | HR Display                 | D8           | 8MHz vascular probe            |
|                   | DD-770R HR Displa      | v + Recharge               | DPPG         | Audio PPG probe-               |

#### **DPPG**

Unique audio PPG probe for use on digits. Great for toe-brachial studies