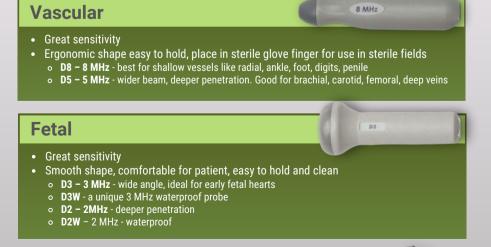

### DigiDop 901

- Ideal for hospital use
- Clear stereo sound from dual top speakers
- Two probe cradles
- Standard drop-on charging pyramid
- Optional wall mount recharger

Vascular Probes

8MHz Vascular Probe

Model DPPG

2MHz Fetal Probe

Model D3

Model D3W 3MHz Waterproof Fetal Probe

includes toe cuff

How to build your Doppler

| DOPPLER CODE      |                        |                            | - PROBE CODE |                                |
|-------------------|------------------------|----------------------------|--------------|--------------------------------|
| Doppler           |                        |                            | Probe        |                                |
|                   | DD-300                 | Basic                      | D2           | 2MHz fetal probe               |
| DigiDop "Classic" | DD-301 Basi            | c + Recharge               | D2W          | 2MHz waterproof                |
|                   | DD-700                 | HR Display                 | DZW          | fetal probe                    |
|                   | DD-701 HR Displa       | y+Recharge                 | D3           | 3MHz fetal probe               |
|                   | DD-901 HR Displa       | Tabletop +<br>y + Recharge | D3W          | 3MHz waterproof<br>fetal probe |
| •                 | DD-330                 | Basic                      | D5           | 5MHz vascular probe            |
| DigiDop II        | DD-330R Basic+Recharge |                            | 0.41         |                                |
|                   | DD-770                 | HR Display                 | D8           | 8MHz vascular probe            |
|                   | DD-770R HR Displa      | v + Recharge               | DPPG         | Audio PPG probe-               |