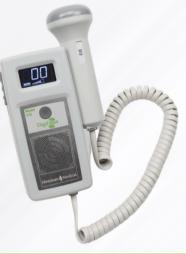

### **DIGIDOP II DD-770-0B**

#### Fetal/Obstetrical | HR-Display Doppler System

Experience the advanced technology of the DigiDop II Doppler System. DigiDop II incorporates Digital Sound Clarity<sup>™</sup>, an innovative feature that refines sound for optimal clarity during examinations. This handheld device is built for portability, with a compact design that fits effortlessly in your pocket or hand. Despite its size, the DigiDop II maintains a competitive battery life, making it a reliable tool for any healthcare professional.

# **DIGIDOP II DD-770-0B**

#### FETAL/OBSTETRICAL | HR-DISPLAY DOPPLER SYSTEM