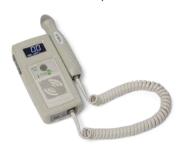

## DigiDop II

- Compact size
- Comfortable palm-fitting design
  Equivalent battery endurance to
- Equivalent battery endurance to competitors
- Audio recorder option