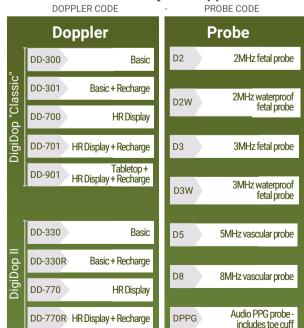

#### Interchangeable probes can be used on any DigiDop

newman-medical.com | 800-267-5549 | info@newman-medical.com