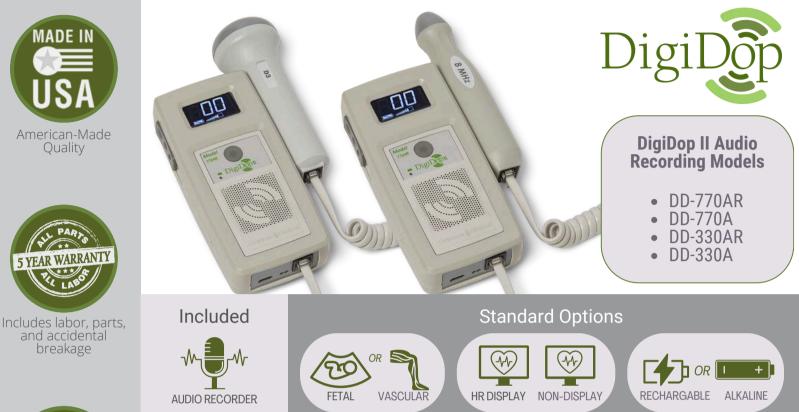

## DIGIDOP II WITH AUDIO RECORDING Newman ) Medical

### Confidently assess blood flow with the DigiDop II Audio Doppler.

Engineered for exceptional audio clarity and ease of use, the DigiDop II empowers healthcare professionals with reliable and accurate vascular and fetal assessments. Featuring advanced technology, a durable design, and an audio recording feature, the DigiDop II is the trusted choice for efficient and effective blood flow analysis in a variety of clinical settings.

### **Hear the Difference**

- Digital Sound Clarity (DSC<sup>™</sup>): Amplifies the signal up to 6x for exceptional accuracy.
- Audio Recording: Capture 30-second audio recordings of vascular or fetal sounds for documentation and analysis.
- American-made: Guaranteed quality and craftsmanship.
- **Durable and reliable:** Features an unbreakable probe holder.
- Interchangeable probes: For maximum efficiency across various applications.

## DigiDop II

- Compact size
- Comfortable palm-fitting design
  Equivalent battery endurance to
- Equivalent battery endurance to competitors
- Audio recorder option