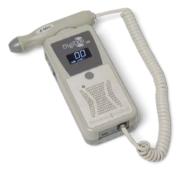

## DigiDop II

- Compact size
- Comfortable palm-fitting design
  Equivalent battery endurance to
- Equivalent battery endurance to competitors
- Audio recorder option