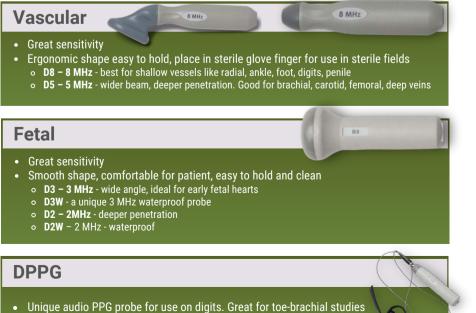

## DigiDop 901

- Ideal for hospital use
- Clear stereo sound from dual top speakers
- Two probe cradles
- Standard drop-on charging pyramid
- Optional wall mount recharger

**Fetal Probes** 

Vascular Probes

Model D5

5MHz Vascular Probe

Model D8-SD 8 MHz SteadyDop Vascular Probe or Model D5-SD 5 MHz SteadyDop Vascular Probe

Model D2 2MHz Fetal Probe or Model D3 3MHz Fetal Probe

I D2 al Probe I D3 al Probe

How to build your Doppler