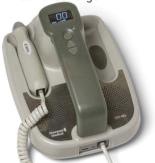

## DigiDop 901

- Ideal for hospital use
- Clear stereo sound from dual top speakers
- Two probe cradles
- Standard drop-on charging pyramid
- Optional wall mount recharger

**Fetal Probes** 

Vascular Probes