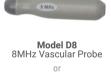

Model D5

5MHz Vascular Probe

Model D8-SD 8 MHz SteadyDop Vascular Probe or Model D5-SD 5 MHz SteadyDop Vascular Probe

Model D2 2MHz Fetal Probe or Model D3 3MHz Fetal Probe

I D2 al Probe I D3 al Probe

How to build your Doppler