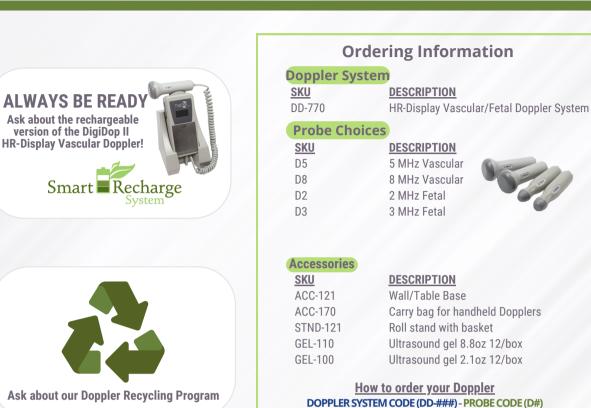

#### Accessories

**Carry Bag** (ACC-170)

**Ultrasound Gel** 8.8oz | 2.1oz (GEL-100) (GEL-110)

Example: DD-770-D3

#### **DD-770 Technical Specifications**

Weight: Battery type: Level of protection against electrical shock: Comply with the following standards: Operating temperature: Operating humidity: 30% ~ 75% Transport/storage temperature: -20° ~ 50°C (-4° ~ 122°F) Transport/storage humidity: Battery life (AA): Heart rate range: 50 ~ 220 BPM Heart rate calculation accuracy: ±3 BPM Audio cable interface: 3.5mm stereo plug Audio output power: 1.1W

**Dimensions:** 120 x 60 x 35 mm (4.7 x 2.3 x 1.4 in) 260 grams (9 ounces) 3 x 1.5 nominal volts (AAA) Type B Applied Part, Class II Equipment IEC60101-1, IEC60601-2, IEC60601-2-37 10° ~ 40°C (50° ~ 104°F) 5% ~ 90%, non-condensing 300 mins (Alkaline) GTIN: 852785008944