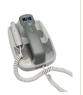

### **DIGIDOP II DD-770-VO**

### Vascular/Fetal Combo | HR-Display Doppler System

Experience the advanced technology of the DigiDop II Doppler System. DigiDop II incorporates Digital Sound Clarity<sup>™</sup>, an innovative feature that refines sound for optimal clarity during examinations. This handheld device is built for portability, with a compact design that fits effortlessly in your pocket or hand. Despite its size, the DigiDop II maintains a competitive battery life, making it a reliable tool for any healthcare professional.

#### **VASCULAR | HR-DISPLAY DOPPLER SYSTEM**

Ask about the rechargeable

version of the DigiDop II