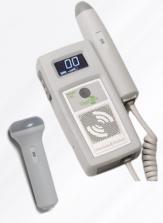

### **DIGIDOP II DD-770-VO**

### Vascular/Fetal Combo | HR-Display Doppler System

Experience the advanced technology of the DigiDop II Doppler System. DigiDop II incorporates Digital Sound Clarity<sup>™</sup>, an innovative feature that refines sound for optimal clarity during examinations. This handheld device is built for portability, with a compact design that fits effortlessly in your pocket or hand. Despite its size, the DigiDop II maintains a competitive battery life, making it a reliable tool for any healthcare professional.

#### **VASCULAR | HR-DISPLAY DOPPLER SYSTEM**

Ask about the rechargeable

version of the DigiDop II