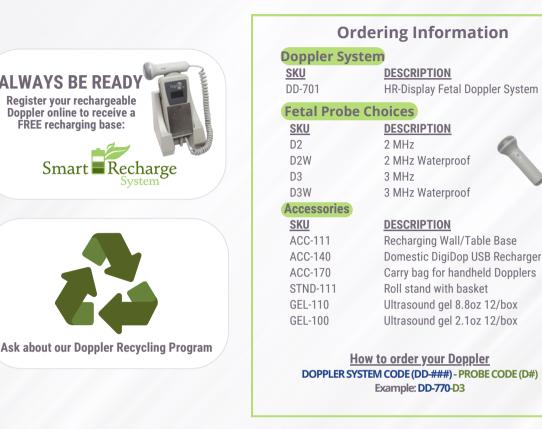

# **DIGIDOP "CLASSIC" DD-701**

FETAL/OBSTETRICAL | HR-DISPLAY DOPPLER SYSTEM

**ALWAYS BE READY** 

**Register your rechargeable** 

Doppler online to receive a FREE recharging base:

#### Accessories

**Carry Bag** (ACC-170)

8.8oz | 2.1oz (GEL-100) (GEL-110)

#### **DD-701 Technical Specifications**

Battery Type: Level of Protection against electrical shock: Operating Temperature: **Operating Humidity:** 30% ~ 75% Transport/Storage Temperature: -20° ~ 50°C (-4° ~ 122°F) Heart Rate Range: 50 ~ 220 BPM Heart Rate Calculation Accuracy: ±3 BPM Audio Cable Interface: 3.5mm stereo plug Audio Output Power: 1.1W

**Dimensions:** 150 x 65 x 35 mm (6 x 2.5 x 1.25 in) Weight: 340 grams (12 ounces) 3 x 1.5 nominal volts (AA/R6) Type B Applied Part Comply with the following Standards: IEC60101-1, IEC60601-2, IEC60601-2-37 10° ~ 40°C (50° ~ 104°F) Transport/Storage Humidity: 5% ~ 90%, non-condensing Battery Life (AA/R6): 600 mins (NiMH), 800 mins (Alkaline) Sensitivity: 9 weeks gestation (3MHz) GTIN: 852785008890