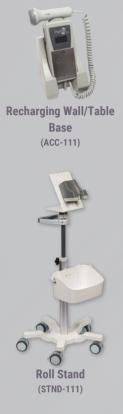

# **DIGIDOP "CLASSIC" DD-701**

FETAL/OBSTETRICAL | HR-DISPLAY DOPPLER SYSTEM

**ALWAYS BE READY** 

**Register your rechargeable** 

Doppler online to receive a FREE recharging base: