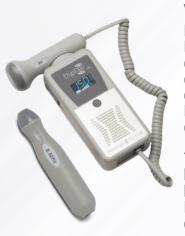

### **DIGIDOP "CLASSIC" DD-700-VO**

#### Vascular/Fetal Combo | HR Display Doppler System

Don't settle for less than the best with the DigiDop Classic Doppler. This handheld device features Digital Sound Clarity<sup>™</sup>, ensuring exceptional clarity and accurate readings during examinations. The Classic's standard size provides a comfortable grip and allows for easy portability within your practice. Furthermore, the DigiDop Classic boasts a long battery life, eliminating downtime during your workday.

## **DIGIDOP "CLASSIC" DD-700-VO**

FETAL/OBSTETRICAL | HR-DISPLAY DOPPLER SYSTEM