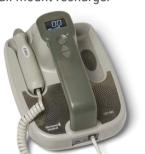

#### DigiDop 901

- Ideal for hospital use
- Clear stereo sound from dual top speakers
- Two probe cradles •
- Standard drop-on charging pyramid •
- Optional wall mount recharger

# **POPULAR ACCESSORIES**

For a complete listing of accessories go to newman-medical.com or call customer service

WALL MOUNT

**ROLL STANDS** 

**ABI-TBI KITS** 