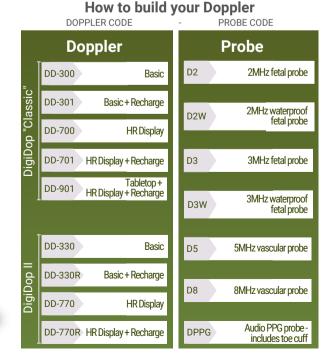

# THE DIGIDOP FAMILY OF PRODUCTS INCLUDES COUNTLESS TOP-OF-THE-LINE FEATURES:

**5-year warranty covering parts, labor, and breakage** No other Doppler manufacturer comes close!

Unbreakable, easy-to-clean Large, bright display featuring battery condition, signal magnetic cradle holds probes strength of Doppler or PPG signal, and volume setting (some models include calculation and display of autocorrelated heart rate) 00 00 **Stainless steel Premium** microscreens protect Smart Recharge batteries speakers and keep dirt out Interchangeable probes for vascular and obstetrical use **Digital Signal Clarity** sound processing