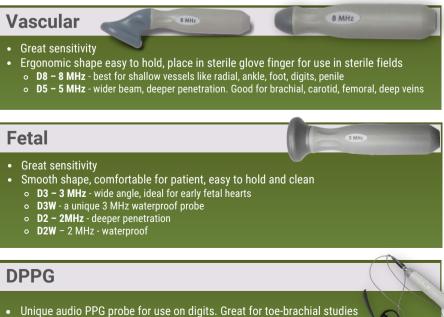

## Vascular Probes

8MHz Vascular Probe Model D5 5MHz Vascular Probe

5 MHz SteadyDop Vascular Probe

Model DPPG Audio TBI PPG Probe