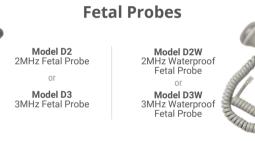

etplace: a testament to our longevity and success

Made in the USA for superior quality and performance



5-year all-inclusive warranty for maximum protection and minimized downtime, headaches



Best-in-class customer support: we always answer the phone

#### **DigiDop Classic**

- Standard size
- Superior battery endurance • compared to competitors



#### **DigiDop II**

- Compact size
- Comfortable palm-fitting design
- Equivalent battery endurance to • competitors

#### DigiDop 901

- Ideal for hospital use
- Clear stereo sound from dual top speakers
- Two probe cradles •
- Standard drop-on charging pyramid •
- Optional wall mount recharger





## Vascular Probes



8MHz Vascular Probe Model D5 5MHz Vascular Probe



5 MHz SteadyDop Vascular Probe



Model DPPG Audio TBI PPG Probe



# (mm)

#### Interchangeable probes can be used on any DigiDop





newman-medical.com | 800-267-5549 | info@newman-medical.com

#### **DigiDop 2-in-1 Dopplers** with interchangeable fetal & vascular probes

# Newman » Medical

5 MHz



Easy ABI Measurements, Even for Beginners: The SteadyDop probe eliminates movement errors and angle guesswork, making accurate vascular assessments simple with your simpleABI system\* – no prior Doppler experience necessary.

\*The SteadyDop vascular probe is available as a separate accessory for use with simpleABI PAD testing systems and DigiDop Doppler units.

# **POPULAR ACCESSORIES**

For a complete listing of accessories go to newman-medical.com or call customer service





WALL MOUNT



**ROLL STANDS** 



**ABI-TBI KITS**