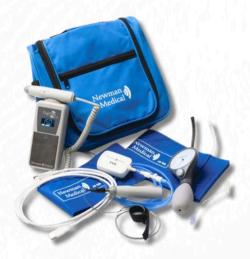

# **POPULAR ACCESSORIES**

For a complete listing of accessories go to newman-medical.com or call customer service

WALL MOUNT

**ROLL STANDS** 

**ABI-TBI KITS** 