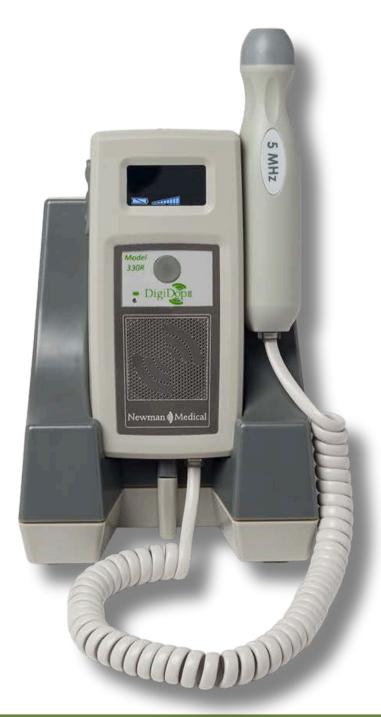

#### DigiDop 901

- Ideal for hospital use
- Clear stereo sound from dual top speakers
- Two probe cradles •
- Standard drop-on charging pyramid •
- Optional wall mount recharger

# **POPULAR ACCESSORIES**

For a complete listing of accessories go to newman-medical.com or call customer service

WALL MOUNT

**ROLL STANDS** 

**ABI-TBI KITS** 