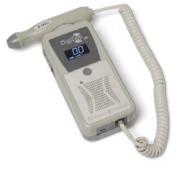

#### **DigiDop Classic**

- Standard size
- Superior battery endurance • compared to competitors

#### **DigiDop II**

- Compact size
- Comfortable palm-fitting design
- Equivalent battery endurance to • competitors