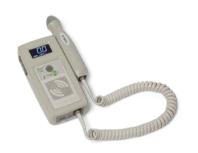

#### **DigiDop Classic**

- Standard size
- Superior battery endurance • compared to competitors

#### **DigiDop II**

- Compact size
- Comfortable palm-fitting design
- Equivalent battery endurance to • competitors