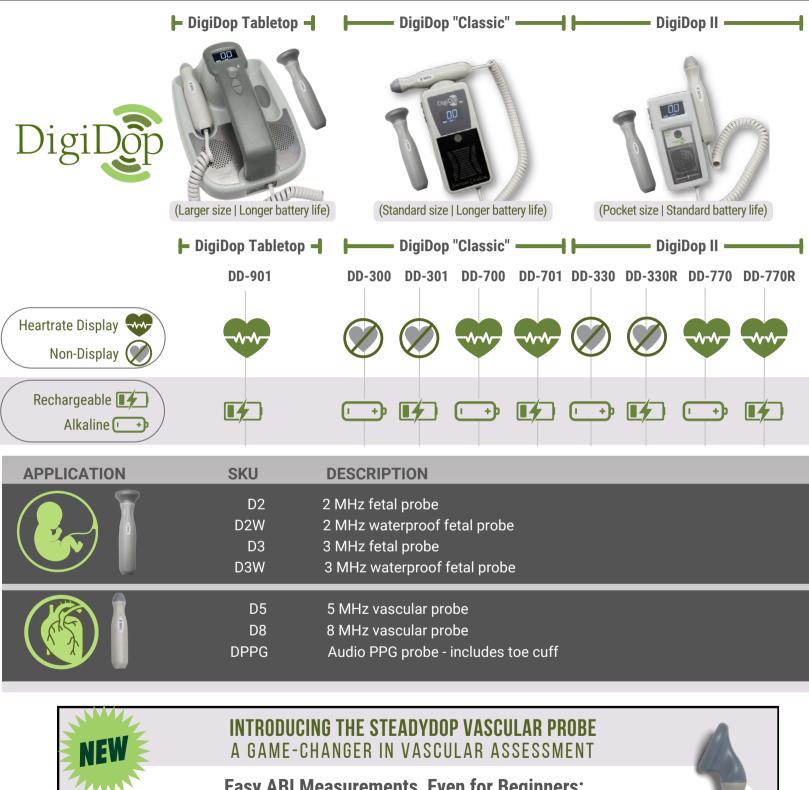

# DigiDop Professional and Sensitive Dopplers

Over 45 years in the marketplace: a testament to our longevity and success

Made in the USA for superior quality and performance

5-year all-inclusive warranty for maximum protection and minimized downtime, headaches

#### **DigiDop Classic**

- Standard size
- Superior battery endurance • compared to competitors

#### **DigiDop II**

- Compact size
- Comfortable palm-fitting design
- Equivalent battery endurance to • competitors

#### DigiDop 901

- Ideal for hospital use
- Clear stereo sound from dual top speakers
- Two probe cradles •
- Standard drop-on charging pyramid •
- Optional wall mount recharger

## Vascular Probes

8MHz Vascular Probe Model D5 5MHz Vascular Probe

5 MHz SteadyDop Vascular Probe

Model DPPG Audio TBI PPG Probe

#### Interchangeable probes can be used on any DigiDop

newman-medical.com | 800-267-5549 | info@newman-medical.com

#### **DigiDop 2-in-1 Dopplers** with interchangeable fetal & vascular probes