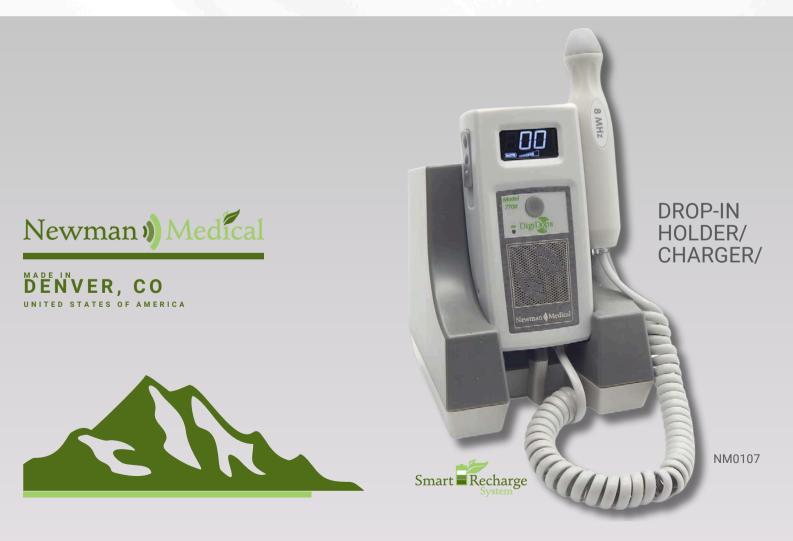

# THE DIGIDOP FAMILY OF PRODUCTS INCLUDES COUNTLESS TOP-OF-THE-LINE FEATURES:

**5-year warranty covering parts, labor, and breakage** No other Doppler manufacturer comes close!

Unbreakable, easy-to-clean Large, bright display featuring battery condition, signal magnetic cradle holds probes strength of Doppler or PPG signal, and volume setting (some models include calculation and display of autocorrelated heart rate) 00 00 **Stainless steel Premium** microscreens protect Smart Recharge batteries speakers and keep dirt out Interchangeable probes for vascular and obstetrical use **Digital Signal Clarity** sound processing