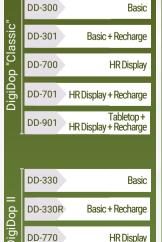

### **DigiDop Classic**

- Standard size
- Superior battery endurance compared to competitors

### DigiDop II

- Compact size
- Comfortable palm-fitting design
- Equivalent battery endurance to competitors
- Audio recorder option

## DigiDop 901

- Ideal for hospital use
- Clear stereo sound from dual top speakers
- Two probe cradles
- Standard drop-on charging pyramid
- Optional wall mount recharger

Vascular Probes

Model DPPG

3MHz Waterproof

#### Interchangeable probes can be used on any DigiDop

Unique audio PPG probe for use on digits. Great for toe-brachial studies

DD-770R HR Display + Recharge

DOPPLER CODE

**Doppler** 

| How to build your Doppler PPLER CODE - PROBE CODE |                                            |
|---------------------------------------------------|--------------------------------------------|
| oppler                                            | Probe                                      |
| Basic                                             | D2 2MHz fetal probe                        |
| Basic + Recharge HR Display                       | D2W 2MHz waterproof fetal probe            |
| HR Display + Recharge                             | D3 3MHz fetal probe                        |
| Tabletop +<br>HR Display + Recharge               | D3W 3MHz waterproof fetal probe            |
| Basic                                             | D5 5MHz vascular probe                     |
| Basic + Recharge                                  | D8 8MHz vascular probe                     |
| HR Display                                        | olvii iz vasculai probe                    |
| HR Display + Recharge                             | DPPG Audio PPG probe-<br>includes toe cuff |
|                                                   |                                            |