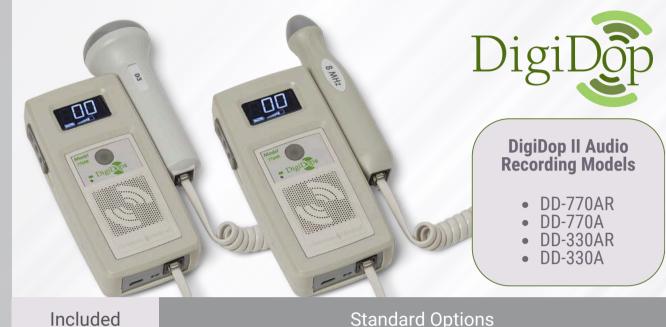

# Confidently assess blood flow with the DigiDop II Audio Doppler.

VASCULAR

Engineered for exceptional audio clarity and ease of use, the DigiDop II empowers healthcare professionals with reliable and accurate vascular and fetal assessments. Featuring advanced technology, a durable design, and an audio recording feature, the DigiDop II is the trusted choice for efficient and effective blood flow analysis in a variety of clinical settings.

### **Hear the Difference**

**AUDIO RECORDER** 

- Digital Sound Clarity (DSC™): Amplifies the signal up to 6x for exceptional accuracy.
- Audio Recording: Capture 30-second audio recordings of vascular or fetal sounds for documentation and analysis.
- American-made: Guaranteed quality and craftsmanship.
- **Durable and reliable:** Features an unbreakable probe holder.
- Interchangeable probes: For maximum efficiency across various applications.

### DigiDop II

- Compact size
- Comfortable palm-fitting design
- Equivalent battery endurance to competitors
- Audio recorder option