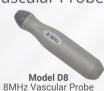

#### Interchangeable probes can be used on any DigiDop

Unique audio PPG probe for use on digits. Great for toe-brachial studies

DD-770R HR Display + Recharge

DOPPLER CODE

**Doppler** 

| How to build your Doppler PPLER CODE - PROBE CODE |                                            |
|---------------------------------------------------|--------------------------------------------|
| oppler                                            | Probe                                      |
| Basic                                             | D2 2MHz fetal probe                        |
| Basic + Recharge HR Display                       | D2W 2MHz waterproof fetal probe            |
| HR Display + Recharge                             | D3 3MHz fetal probe                        |
| Tabletop +<br>HR Display + Recharge               | D3W 3MHz waterproof fetal probe            |
| Basic                                             | D5 5MHz vascular probe                     |
| Basic + Recharge                                  | D8 8MHz vascular probe                     |
| HR Display                                        | olvii iz vasculai probe                    |
| HR Display + Recharge                             | DPPG Audio PPG probe-<br>includes toe cuff |
|                                                   |                                            |