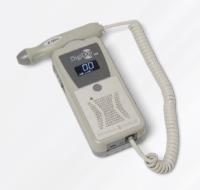

### DigiDop II

- Compact size
- Comfortable palm-fitting design
- Equivalent battery endurance to competitors
- Audio recorder option

#### Interchangeable probes can be used on any DigiDop

Unique audio PPG probe for use on digits. Great for toe-brachial studies

DD-770R HR Display + Recharge

DOPPLER CODE

**Doppler** 

| How to build your Doppler PPLER CODE - PROBE CODE |                                            |
|---------------------------------------------------|--------------------------------------------|
| oppler                                            | Probe                                      |
| Basic                                             | D2 2MHz fetal probe                        |
| Basic + Recharge HR Display                       | D2W 2MHz waterproof fetal probe            |
| HR Display + Recharge                             | D3 3MHz fetal probe                        |
| Tabletop +<br>HR Display + Recharge               | D3W 3MHz waterproof fetal probe            |
| Basic                                             | D5 5MHz vascular probe                     |
| Basic + Recharge                                  | D8 8MHz vascular probe                     |
| HR Display                                        | olvii iz vasculai probe                    |
| HR Display + Recharge                             | DPPG Audio PPG probe-<br>includes toe cuff |
|                                                   |                                            |