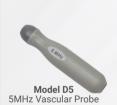

#### Interchangeable probes can be used on any DigiDop

Unique audio PPG probe for use on digits. Great for toe-brachial studies

DD-770R HR Display + Recharge

DOPPLER CODE

**Doppler** 

| How to build your Doppler PPLER CODE - PROBE CODE |                                            |
|---------------------------------------------------|--------------------------------------------|
| oppler                                            | Probe                                      |
| Basic                                             | D2 2MHz fetal probe                        |
| Basic + Recharge HR Display                       | D2W 2MHz waterproof fetal probe            |
| HR Display + Recharge                             | D3 3MHz fetal probe                        |
| Tabletop +<br>HR Display + Recharge               | D3W 3MHz waterproof fetal probe            |
| Basic                                             | D5 5MHz vascular probe                     |
| Basic + Recharge                                  | D8 8MHz vascular probe                     |
| HR Display                                        | olvii iz vasculai probe                    |
| HR Display + Recharge                             | DPPG Audio PPG probe-<br>includes toe cuff |
|                                                   |                                            |