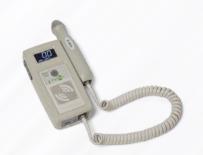

### DigiDop II

- Compact size
- Comfortable palm-fitting design
- Equivalent battery endurance to competitors
- Audio recorder option