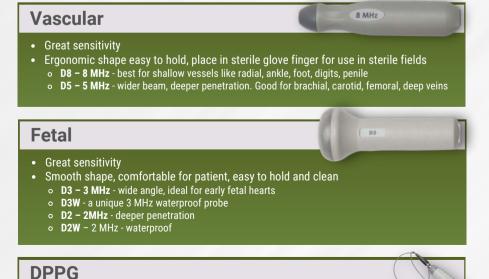

## DigiDop 901

- Ideal for hospital use
- Clear stereo sound from dual top speakers
- Two probe cradles
- Standard drop-on charging pyramid
- Optional wall mount recharger

Vascular Probes

Model DPPG

3MHz Waterproof

#### Interchangeable probes can be used on any DigiDop

Unique audio PPG probe for use on digits. Great for toe-brachial studies

DD-770R HR Display + Recharge

DOPPLER CODE

**Doppler** 

| How to build your Doppler PPLER CODE - PROBE CODE |                                            |
|---------------------------------------------------|--------------------------------------------|
| oppler                                            | Probe                                      |
| Basic                                             | D2 2MHz fetal probe                        |
| Basic + Recharge HR Display                       | D2W 2MHz waterproof fetal probe            |
| HR Display + Recharge                             | D3 3MHz fetal probe                        |
| Tabletop +<br>HR Display + Recharge               | D3W 3MHz waterproof fetal probe            |
| Basic                                             | D5 5MHz vascular probe                     |
| Basic + Recharge                                  | D8 8MHz vascular probe                     |
| HR Display                                        | olvii iz vasculai probe                    |
| HR Display + Recharge                             | DPPG Audio PPG probe-<br>includes toe cuff |
|                                                   |                                            |