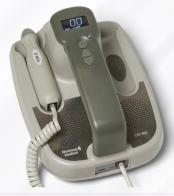

## DigiDop 901

- Ideal for hospital use
- Clear stereo sound from dual top speakers
- Two probe cradles
- Standard drop-on charging pyramid
- Optional wall mount recharger

Vascular Probes

Model DPPG

3MHz Waterproof