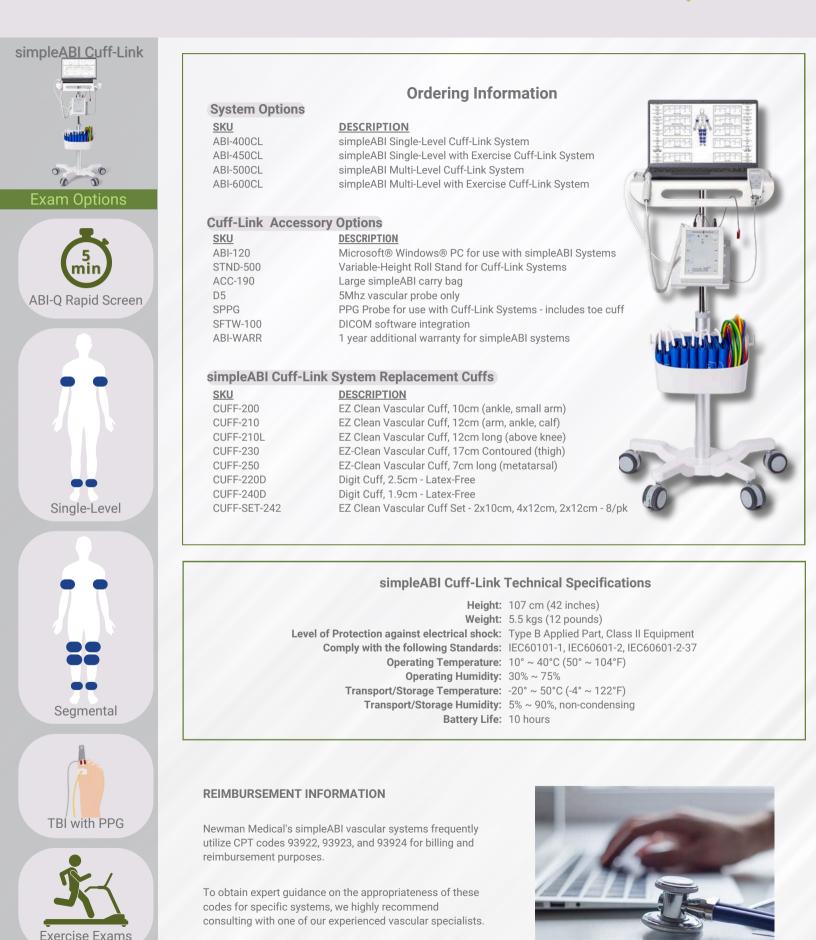

#### simpleABI Cuff-Link Exam Options

- ABI-Q Rapid Screen\*
- Single-Level\*
- TBI with PPG\*
- Multi-Level
- Exercise & Stress

#### simpleABI Cuff-Link Systems Also Include:

- Height-Adjustable Roll-Stand
- PC Laptop
- Two-Year Warranty
  - Includes all parts, labor, and accidental breakage

\*Comes standard with every simpleABI Cuff-Link system.