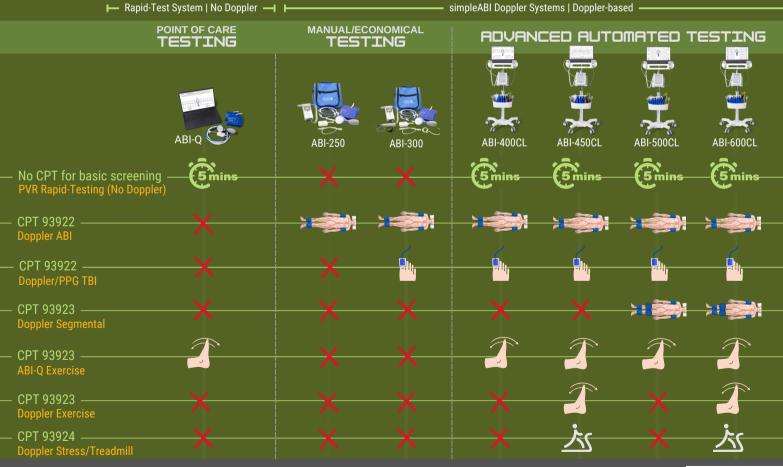

#### CPT CODES PER SYSTEM/EXAM TYPE

<u>Learn more about</u> <u>simpleABI systems</u> <u>or request a demo:</u>

Visit www.newman-medical.com or call 800-267-5549 for more information

### SIMPLEABI EXAM TYPES & CPT BILLING CHART ON PAGE 2

Visit www.newman-medical.com or call 800-267-5549 for more information