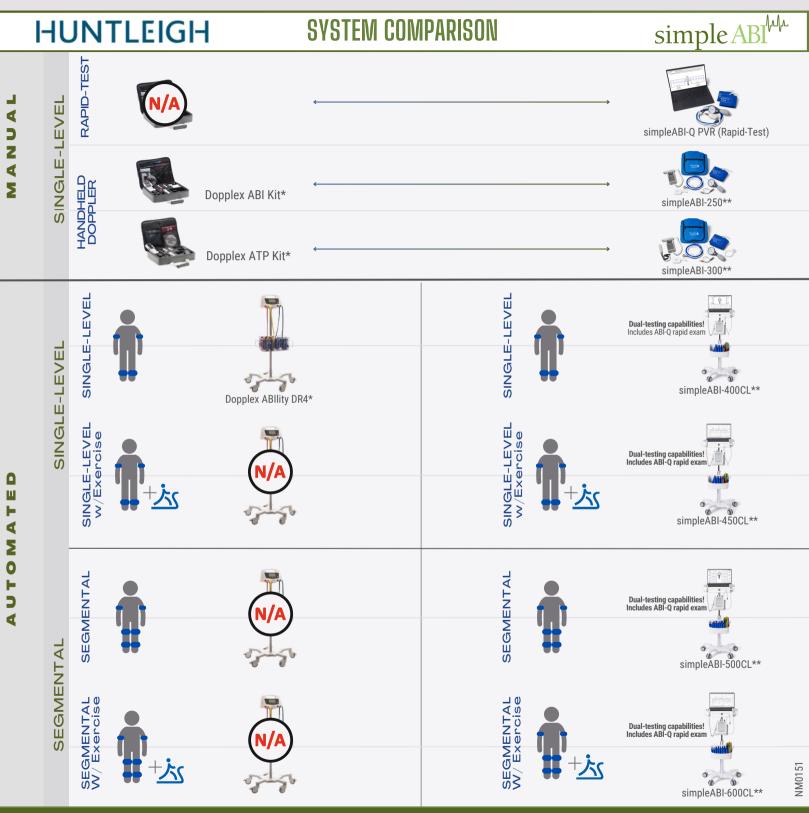

## FIND YOUR PERFECT TESTING SOLUTION

### Newman ) Medical

\*Dopplex ABIlity systems may require additional accessory purchases. Consult your Huntleigh representative for details. \*\*All simpleABI systems come equipped with the essential accessories shown (PPG probe included but not shown) – ready to use, right out of the box.