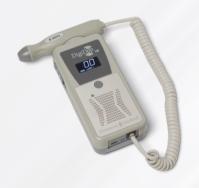

#### **DigiDop Classic**

- Standard size
- Superior battery endurance compared to competitors

#### DigiDop II

- Compact size
- Comfortable palm-fitting design
- Equivalent battery endurance to competitors