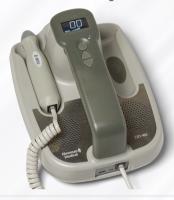

#### DigiDop 901

- Ideal for hospital use
- Clear stereo sound from dual top speakers
- Two probe cradles
- Standard drop-on charging pyramid
- Optional wall mount recharger

Vascular Probes

Model D8 8MHz Vascular Probe