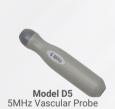

#### DigiDop 901

- Ideal for hospital use
- Clear stereo sound from dual top speakers
- Two probe cradles
- Standard drop-on charging pyramid
- Optional wall mount recharger

Vascular Probes

Model D8 8MHz Vascular Probe

Model DPPG

Interchangeable probes can be used on any DigiDop

Unique audio PPG probe for use on digits. Great for toe-brachial studies

| How to build your Doppler  DOPPLER CODE - PROBE CODE |                                           |                                            |
|------------------------------------------------------|-------------------------------------------|--------------------------------------------|
|                                                      | Doppler                                   | Probe                                      |
| DigiDop "Classic"                                    | DD-300 Basic                              | D2 2MHz fetal probe                        |
|                                                      | DD-301 Basic + Recharge DD-700 HR Display | D2W 2MHz waterproof fetal probe            |
|                                                      | DD-701 HR Display + Recharge              | D3 3MHz fetal probe                        |
|                                                      | Tabletop + DD-901 HR Display + Recharge   | D3W 3MHz waterproof fetal probe            |
|                                                      | DD-330 Basic                              | D5 5MHz vascular probe                     |
| II dodigid                                           | DD-330R Basic + Recharge                  |                                            |
|                                                      | DD-770 HR Display                         | D8 8MHz vascular probe                     |
|                                                      | DD-770R HR Display + Recharge             | DPPG Audio PPG probe-<br>includes toe cuff |