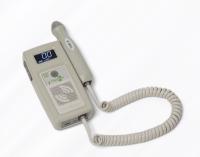

#### DigiDop 901

- Ideal for hospital use
- Clear stereo sound from dual top speakers
- Two probe cradles
- Standard drop-on charging pyramid
- Optional wall mount recharger

Vascular Probes

Model D8 8MHz Vascular Probe