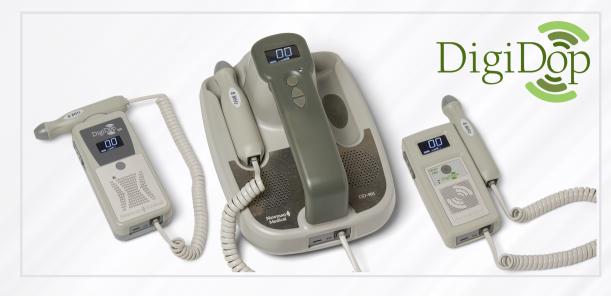

#### **DigiDop Classic**

- Standard size
- Superior battery endurance compared to competitors

#### DigiDop II

- Compact size
- Comfortable palm-fitting design
- Equivalent battery endurance to competitors

#### DigiDop 901

- Ideal for hospital use
- Clear stereo sound from dual top speakers
- Two probe cradles
- Standard drop-on charging pyramid
- Optional wall mount recharger

Vascular Probes

Model D8 8MHz Vascular Probe