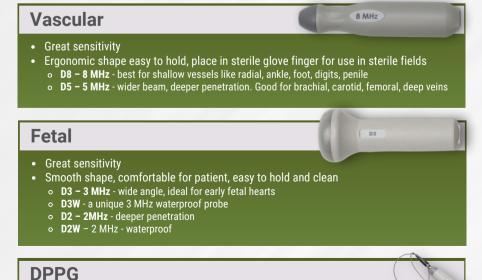

#### DigiDop 901

- Ideal for hospital use
- Clear stereo sound from dual top speakers
- Two probe cradles
- Standard drop-on charging pyramid
- Optional wall mount recharger

Vascular Probes

Model D8 8MHz Vascular Probe

Model DPPG

Interchangeable probes can be used on any DigiDop

Unique audio PPG probe for use on digits. Great for toe-brachial studies

| How to build your Doppler  DOPPLER CODE - PROBE CODE |                                           |                                            |
|------------------------------------------------------|-------------------------------------------|--------------------------------------------|
|                                                      | Doppler                                   | Probe                                      |
| DigiDop "Classic"                                    | DD-300 Basic                              | D2 2MHz fetal probe                        |
|                                                      | DD-301 Basic + Recharge DD-700 HR Display | D2W 2MHz waterproof fetal probe            |
|                                                      | DD-701 HR Display + Recharge              | D3 3MHz fetal probe                        |
|                                                      | Tabletop + DD-901 HR Display + Recharge   | D3W 3MHz waterproof fetal probe            |
|                                                      | DD-330 Basic                              | D5 5MHz vascular probe                     |
| II dodigid                                           | DD-330R Basic + Recharge                  |                                            |
|                                                      | DD-770 HR Display                         | D8 8MHz vascular probe                     |
|                                                      | DD-770R HR Display + Recharge             | DPPG Audio PPG probe-<br>includes toe cuff |