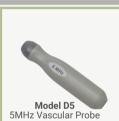

### DigiDop 901

- Ideal for hospital use
- Clear stereo sound from dual top speakers
- Two probe cradles
- Standard drop-on charging pyramid
- Optional wall mount recharger

Vascular Probes

8MHz Vascular Probe