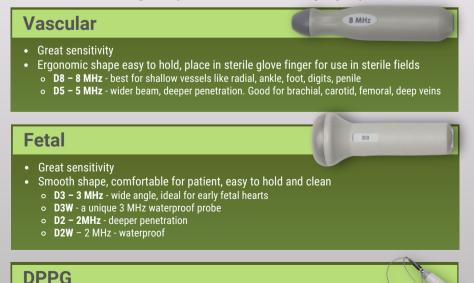

### DigiDop 901

- Ideal for hospital use
- Clear stereo sound from dual top speakers
- Two probe cradles
- Standard drop-on charging pyramid
- Optional wall mount recharger

Vascular Probes

8MHz Vascular Probe

2MHz Fetal Probe

#### Interchangeable probes can be used on any DigiDop

· Unique audio PPG probe for use on digits. Great for toe-brachial studies