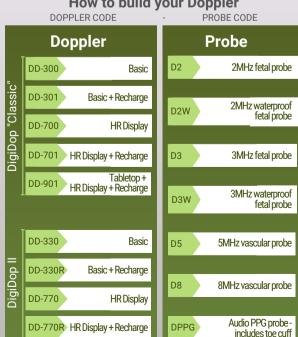

and performance



5-year all-inclusive warranty for maximum protection and minimized downtime, headaches



**Best-in-class** customer support; we always answer the phone

### **DigiDop Classic**

- Standard size
- Superior battery endurance compared to competitors



### **DigiDop II**

- Compact size
- Comfortable palm-fitting design
- Equivalent battery endurance to competitors



### DigiDop 901

- Ideal for hospital use
- Clear stereo sound from dual top speakers
- Two probe cradles
- Standard drop-on charging pyramid
- Optional wall mount recharger





Vascular Probes



8MHz Vascular Probe





2MHz Fetal Probe







#### Interchangeable probes can be used on any DigiDop



· Unique audio PPG probe for use on digits. Great for toe-brachial studies

### How to build your Doppler