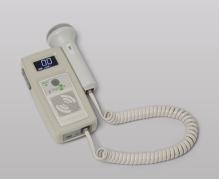

### DigiDop 901

- Ideal for hospital use
- Clear stereo sound from dual top speakers
- Two probe cradles
- Standard drop-on charging pyramid
- Optional wall mount recharger

Vascular Probes

8MHz Vascular Probe