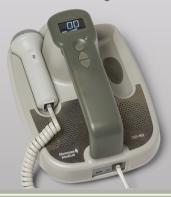

### DigiDop 901

- Ideal for hospital use
- Clear stereo sound from dual top speakers
- Two probe cradles
- Standard drop-on charging pyramid
- Optional wall mount recharger

Vascular Probes

8MHz Vascular Probe