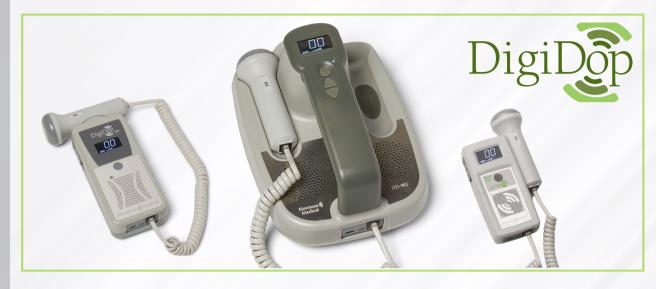

# DigiDop Professional and Sensitive Dopplers

Over 45 years in the marketplace; a testament to our longevity and success

Made in the USA for superior quality and performance

5-year all-inclusive warranty for maximum protection and minimized downtime, headaches

### **DigiDop Classic**

- Standard size
- Superior battery endurance compared to competitors

### **DigiDop II**

- Compact size
- Comfortable palm-fitting design
- Equivalent battery endurance to competitors

### DigiDop 901

- Ideal for hospital use
- Clear stereo sound from dual top speakers
- Two probe cradles
- Standard drop-on charging pyramid
- Optional wall mount recharger

Vascular Probes

8MHz Vascular Probe