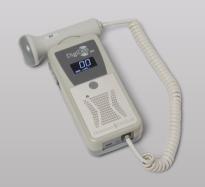

### **DigiDop Classic**

- Standard size
- Superior battery endurance compared to competitors

### **DigiDop II**

- Compact size
- Comfortable palm-fitting design
- Equivalent battery endurance to competitors