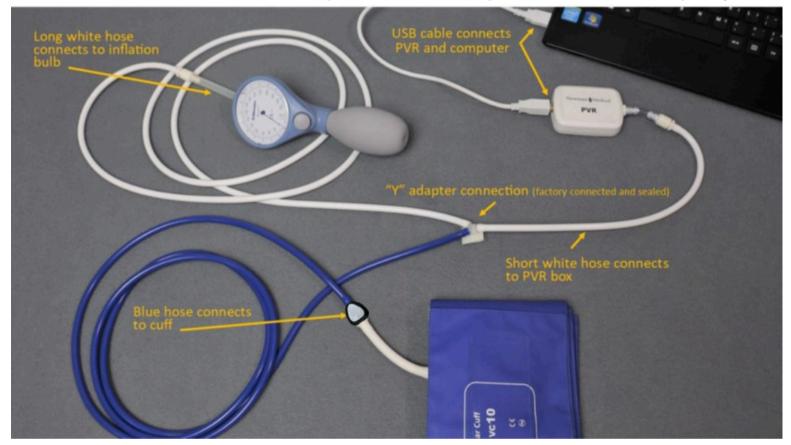

## simple ABI

- 1. Remove all materials from packaging.
- 2. Check that inventory matches packing list.
- 3. Plug included thumb drive into your computer to download the simpleABI software.
- 4. Plug PVR hardware into computer using included USB cable.
- 5. Use tubing assembly, as shown below, to attach inflation bulb, PVR box hardware, and cuff tubing.

NOTE: Care should be taken when attaching hoses. Do not overtighten connectors or damage may occur.

For help with downloading simpleABI software, please call 800-267-5549 and select option 4 (Service & Repair)