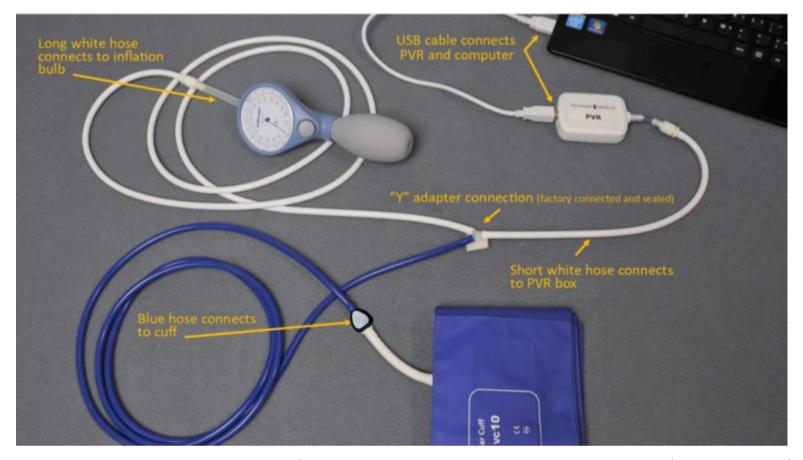

## simple ABI

- 1. Remove all materials from packaging.
- 2. Check that inventory matches packing list.
- 3. Plug included thumb drive into your computer to download the simpleABI software.
- 4. Plug PVR hardware into computer using included USB cable.
- 5. Use tubing assembly, as shown below, to attach inflation bulb, PVR box hardware, and cuff tubing.

NOTE: Care should be taken when attaching hoses. Do not overtighten connectors or damage may occur.

For help with downloading simpleABI software, please call 800-267-5549 and select option 4 (Service & Repair)