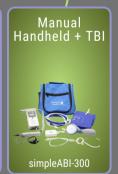

ABI + TBI

+ Exercise

Segmental

ABI + TBI

Multi-Level with Exercise

Segmental ABI

+ TBI + Exercise

| Automated Cuff Selector | X            | X            | X            | $\checkmark$ | $\checkmark$ | $\checkmark$ | $\checkmark$ |
|-------------------------|--------------|--------------|--------------|--------------|--------------|--------------|--------------|
| Push-Button Remote      | X            | X            | X            | $\checkmark$ | $\checkmark$ | $\checkmark$ | $\checkmark$ |
| Manual Aneroid          | $\checkmark$ | $\checkmark$ | $\checkmark$ | X            | X            | X            | X            |
| Roll Stand              | X            | X            | X            | $\checkmark$ | $\checkmark$ | $\checkmark$ | $\checkmark$ |
| ABI-Q Exam (software)   | $\checkmark$ | X            | X            | $\checkmark$ | $\checkmark$ | $\checkmark$ | $\checkmark$ |
| 2-Year Warranty         | $\checkmark$ |
| DICOM Compatible        | Optional     |