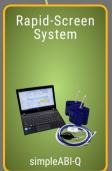

## WHAT TYPE OF ABI SYSTEM ARE YOU LOOKING FOR?

(Automated cuff selector, Doppler, Includes ABI-Q Software)

**CHOOSE THE PREFERRED EXAM TYPE** 

ABI only

ABI + TBI

Single-level

Segmental

ABI + TBI