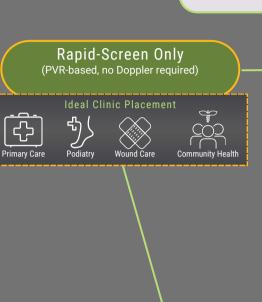

simple ABI

## SIMPLEABI DECISION TREE



## WHAT TYPE OF ABI SYSTEM ARE YOU LOOKING FOR?









(Automated cuff selector, Doppler, Includes ABI-Q Software)













**CHOOSE THE PREFERRED EXAM TYPE** 

ABI only

ABI + TBI



Single-level

Segmental









ABI + TBI



ABI + TBI

+ Exercise



Segmental

ABI + TBI

Multi-Level with Exercise

Segmental ABI

+ TBI + Exercise

| Automated Cuff Selector | X            | X            | X            | $\checkmark$ | $\checkmark$ | $\checkmark$ | $\checkmark$ |
|-------------------------|--------------|--------------|--------------|--------------|--------------|--------------|--------------|
| Push-Button Remote      | X            | X            | X            | $\checkmark$ | $\checkmark$ | $\checkmark$ | $\checkmark$ |
| Manual Aneroid          | $\checkmark$ | $\checkmark$ | $\checkmark$ | X            | X            | X