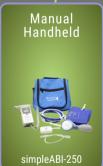

## WHAT TYPE OF ABI SYSTEM ARE YOU LOOKING FOR?

(Automated cuff selector, Doppler, Includes ABI-Q Software)

**CHOOSE THE PREFERRED EXAM TYPE** 

ABI only

ABI + TBI

Single-level

Segmental

ABI + TBI